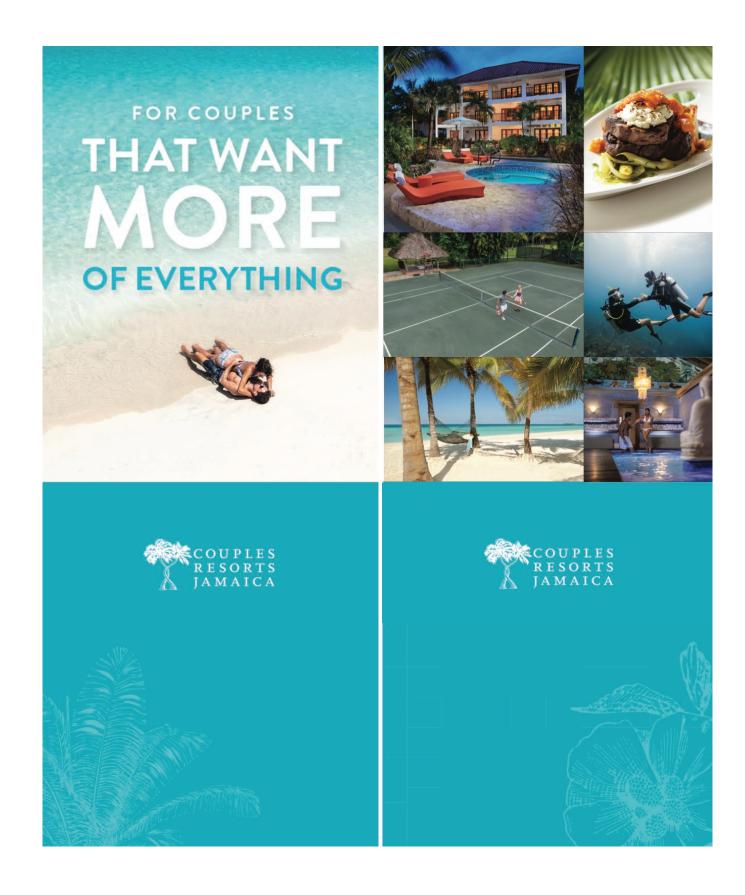

## FULL PAGE ADS

He Promised You Everything.

# GET THE HONEYMOON with EVERYTHING

#### SUBHEADLINE

All Caps, Brandon Bold. With tracking sent to 160, this copy should not exceed 9.5 pt.

FOR COUPLES THAT WANT IT ALL

### HEADLINE

Headlines should always be styled Brandon Grotesque regular-bold, all-caps and a prominent size on the page.

#### BODY COPY

For print advertising body copy should be Calluna Regular and be no smaller than 8.5 pt.