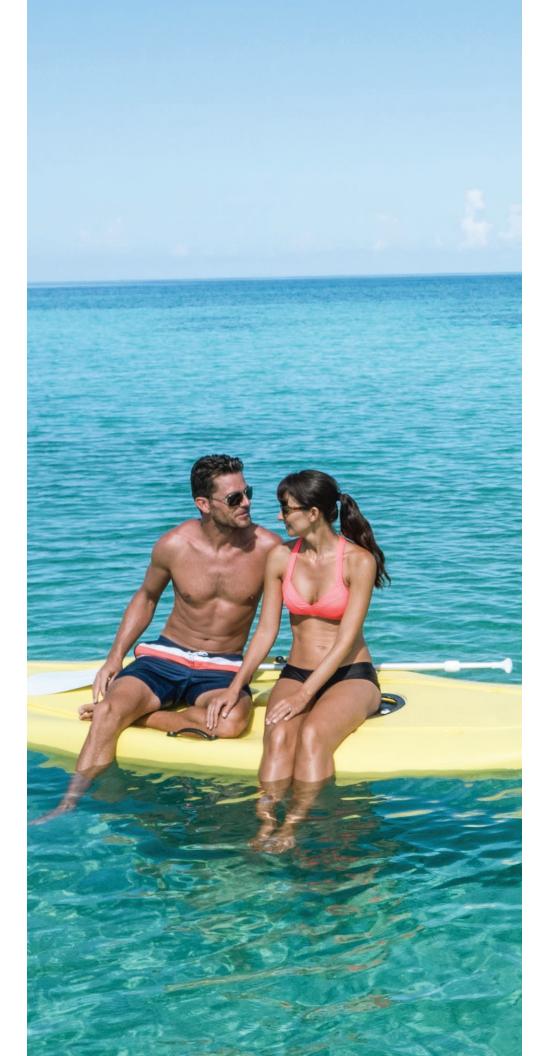

## TRADESHOW

- Solid teal colored background to stand out from the clutter of most tradeshow environments.
- Combine different images from dining to activities to convey it's all-inclusive.
- Use palm tree icon and natural textures on collateral pieces to reinforce brand recognition.