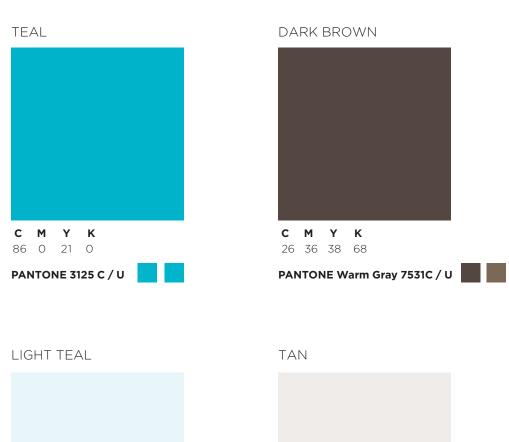

## COLOR PALETTE

## PRIMARY PRINT

**C M Y K** 10 0 2 0 **C M Y K** O 2 3 6 PANTONE 7457 C / U PANTONE Warm Gray 1 C / U

## SECONDARY PRINT COLORS MEDIUM BROWN SOFT BLUE\* СМҮК СМҮК 48 0 9 0 0 5 10 29 PANTONE 310 C / U PANTONE Warm Gray 5 C / U \*Color based on the 2016 wedding brochure. RICH BLACK СМҮК 0 13 49 98 PANTONE BLACK C

### STARDREAM TEAL\*

\*Color based on the Stardream metallic (Lagoon) Stock Paper